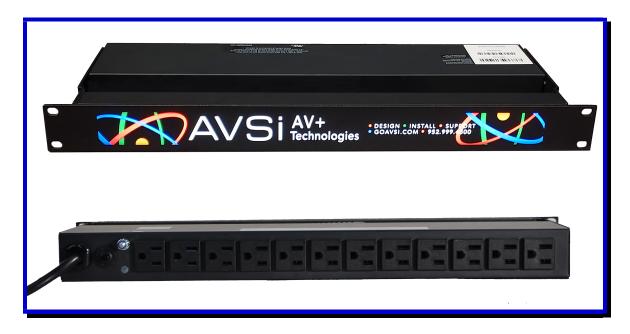

# **RLP1215L**

Illuminated Logo Power Strip

RLP - 19-05

## **FEATURES**

- Brilliant full color LED graphics panel
- 12 AC outlets, 15 amp 120V w/ground lug
- Durable long lasting LED Illumination
- EIA 1RU
- Sturdy, aluminum and steel construction
- Switchless prevents accidental shutdown
- Black Powder Coat Chassis
- UL Listed 12V power supply included
- Perfect for Corporate Branding
- Reinforces Service Contact Info
- Made in the USA

RCI Custom Products **RLP1215L Illuminated Logo Power Strip** combines professional full color graphics for your corporate brand with a 12 outlet Tripp Lite<sup>TM</sup> power strip, all in one rack space. Transform your company brand, logo and artwork into brilliant, full color illumination. Illuminated Power Strip panels turn any A/V equipment rack into an eye catching, high tech marketing piece. Cool, long lasting UL Listed LED lighting ensures years of fail-proof service. Simply provide camera-ready art drawn to size (see spec) in any popular file format.

#### A & E SPECIFICATIONS

The illuminated rack panel shall be an RCI Custom RLP1215L. Front Panel shall measure EIA 19"x1.75 for 1RU. Unit shall provide 12 AC outlets at 120 volts and 15amps, and shall include a circuit breaker on the rear panel with a 15ft long AC cord. Both power strip and Logo compartment shall be finished in Black Powder Coat. Illumination shall be provided via UL Listed LED lamp. LED power supply shall be UL listed 12VDC. Graphics panel shall be created per design specification provided by consultant or customer.