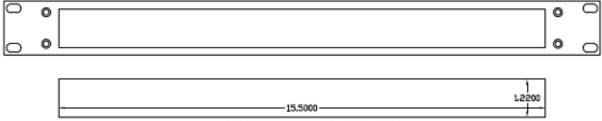

#### **LED1RUOP**

Material for Sub Panel and Chassis Front Panel Usable Illuminated Area (centered) Lamp Chassis Power Supply Power Distribution Weight, including LED power supply 5052 Aluminum 19"x1.75"x.125" 15.75"x 1.22" LED, White 16.937"w x1.719"h x1.250"d 12V UL Listed Tripp Lite PDU1215 5.55 lbs

Useable Illuminated area for custom artwork