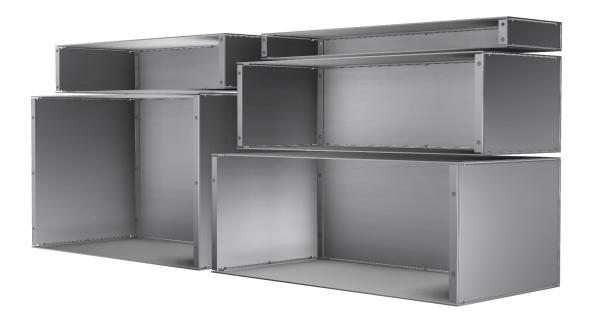

## **CH Series**

**Equipment Chassis** 

CH 2404

## **FEATURES**

- Available in 1RU-4RU & 6RU sizes
- Machine grained unfinished .063 aluminum
- Standard depths at 5", 7" 9" and 12"
- Removable top, bottom and rear panels
- Custom front panel sold separately
- Customizable, blank rear panel
- Made in the USA

**CH** Series Rack Chassis are an effective and simplistic way to enclose and finish any panel mounted connectivity. Available in standard 1, 2, 3 4, and 6 RU sizes. Made with durable, lightweight .063 unfinished aluminum, for protection, strength, and integrity. Chassis have removable top and bottom panels to allow convenient access inside the chassis, and a blank rear panel to allow for custom connectivity configuration and text marking.

Front panel (not included) is available separately. Options include: .125 Flat, .090 or .063 Flanged, and may be customized with a wide variety of connectivity, engraved or laser text, and graphics.