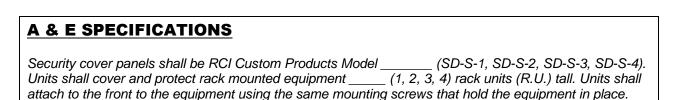

All Security Cover Panels are offered in standard EIA, rack mount sizes from 1 RU to 4 RU.

| P/N    | Description                                                                     |
|--------|---------------------------------------------------------------------------------|
| SD-S-1 | 1 RU, (1.75") powder coat black textured, formed CRS security cover 1 1/4" deep |
| SD-S-2 | 2 RU, (3.5") powder coat black textured, formed CRS security cover 1 1/4" deep  |
| SD-S-3 | 3 RU, (5.25") powder coat black textured, formed CRS security cover 1 1/4" deep |
| SD-S-4 | 4 RU, (7") powder coat black textured, formed CRS security cover 1 1/4" deep    |