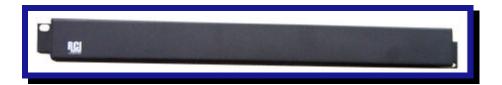

RCI Custom Products **SD Series** Security Cover Panels are completely fabricated from formed 20 gauge CRS and finished with an attractive and durable black textured powder coat finish. SD-S Series has no window.

All Security Cover Panels are offered in standard EIA, rack mount sizes from 1 RU to 4 RU.

| P/N    | Description                                                                     |
|--------|---------------------------------------------------------------------------------|
| SD-S-1 | 1 RU, (1.75") powder coat black textured, formed CRS security cover 1 1/4" deep |
| SD-S-2 | 2 RU, (3.5") powder coat black textured, formed CRS security cover 1 1/4" deep  |
| SD-S-3 | 3 RU, (5.25") powder coat black textured, formed CRS security cover 1 1/4" deep |
| SD-S-4 | 4 RU, (7") powder coat black textured, formed CRS security cover 1 1/4" deep    |