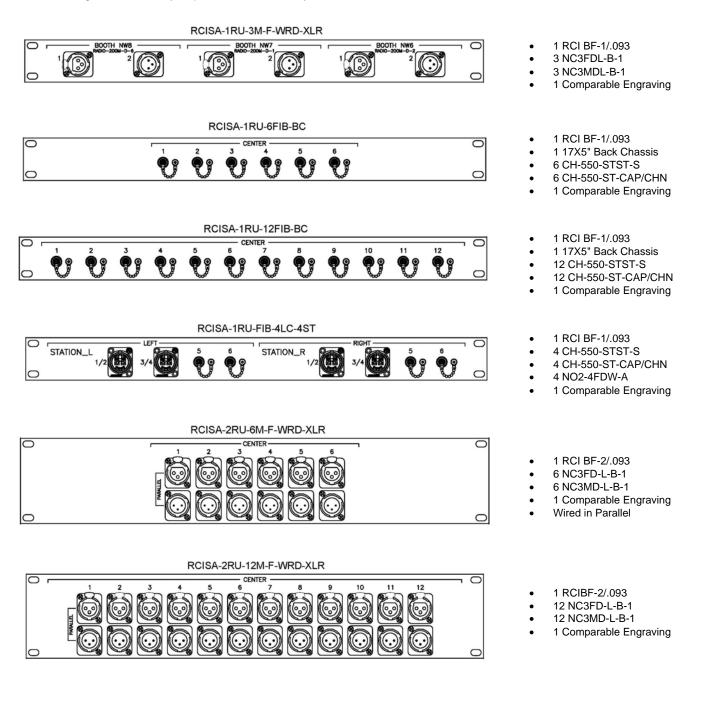

## SA SERIES RACK PANELS Stadium and Arena Design

The SA Series Panel Line has been created to withstand the rigors of true live broadcast use in one of the most difficult environments in Professional AV - Stadiums and Arenas. The SA Series is made for continual and repeated use, utilizing .093 Black Anodize or PowderCoat Aluminum, turned flange edges for rigidity, and welded corners and edges where required. Mil Spec engraving with contrasting backfill ensures your panels will outlast the system. Available in Stainless Steel at additional cost.