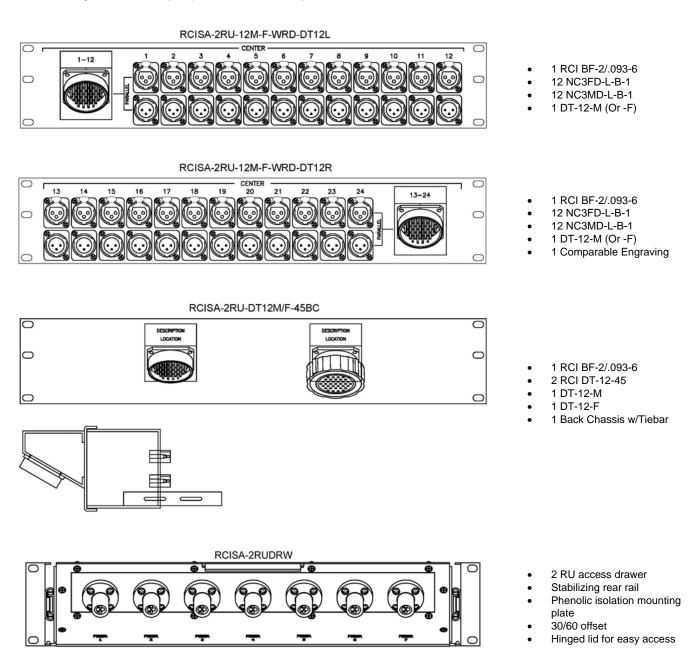

## SA SERIES RACK PANELS Stadium and Arena Design

The SA Series Panel Line has been created to withstand the rigors of true live broadcast use in one of the most difficult environments in Professional AV - Stadiums and Arenas. The SA Series is made for continual and repeated use, utilizing .093 Black Anodize or PowderCoat Aluminum, turned flange edges for rigidity, and welded corners and edges where required. Mil Spec engraving with contrasting backfill ensures your panels will outlast the system. Available in Stainless Steel at additional cost.