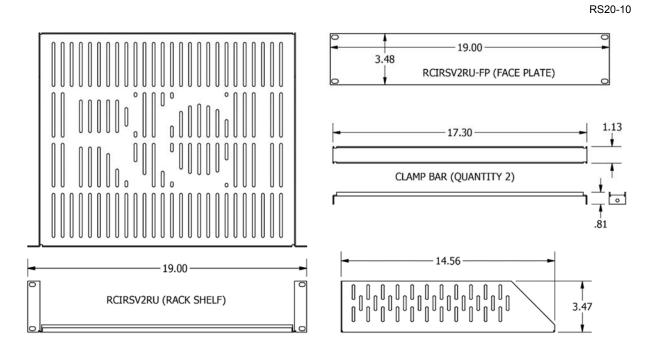

The RCI Custom Products **RSV2RU** Rack Mount Equipment Shelf is designed to mount in any standard EIA equipment cabinet. Manufactured from .062 (16 gauge) formed aluminum with a textured black powder coat finish. The three piece assembly offers additional strength over conventional steel shelves as a result of the heavy gauge material and the 1/2" lip on the front and back of the shelf. The included adjustable clamping bars, hold equipment securely in place.

Optional matching face plate (**RCIRSV2RU-FP**, separate purchase) available to finish off the installation. Custom cutouts allow access to equipment controls and ports.

### **A & E SPECIFICATIONS**

The rack mounted equipment shelf shall be RCI Custom Products Model **RCIRSV2RU**. The shelf's support shall be strengthened with 1/2", up-turned flanges across front and back. The three piece shelf assembly shall include two adjustable clamping bars to secure equipment. The optional face plate shall be RCI Custom Products Model **RCIRSV2RU-FP**. The face plate shall include custom cut-outs for access to equipment controls and ports. All pieces shall be formed from 16 gauge aluminum and finished in a textured black powder coat. All assembly hardware shall be included.

# **Technical Specifications**

| Part Number  | Description                                                                                                                                                                  |
|--------------|------------------------------------------------------------------------------------------------------------------------------------------------------------------------------|
| RCIRSV2RU    | 2 RU Rack Shelf, 3 piece assembly includes 2 equipment clamping bars.  Dimensions:                                                                                           |
| RCIRSV2RU-FP | 2 RU Face Plate, custom cutouts for access to controls and ports.  Dimensions: 19"W x 3.5"H  Material: 0.062 Aluminum  Finish: Textured Black powder coat  Weight: ≈ 0.5 lbs |