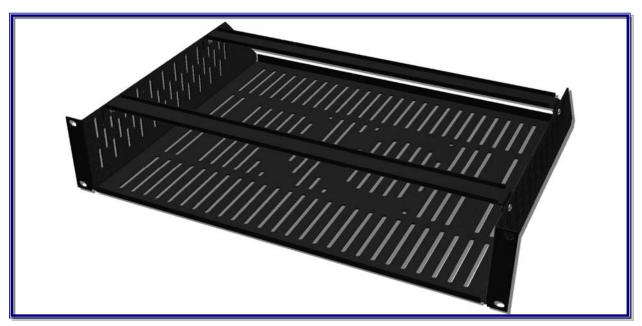

## **RS Series**

Rack Mount Shelf RSV2RU

RS20-10

#### **FEATURES**

- 2 RU Rack mountable equipment shelf
- Lightweight (.062) aluminum Construction
- Vented Bottom & Sides, eliminate heat buildup
- Front & Rear lip for increased strength and safety
- Two Equipment Clamping bars included
- Durable Textured Black powder coat finish
- Custom Face plates made to order.

The RCI Custom Products **RSV2RU** Rack Mount Equipment Shelf is designed to mount in any standard EIA equipment cabinet. Manufactured from .062 (16 gauge) formed aluminum with a textured black powder coat finish. The three piece assembly offers additional strength over conventional steel shelves as a result of the heavy gauge material and the 1/2" lip on the front and back of the shelf. The included adjustable clamping bars, hold equipment securely in place.