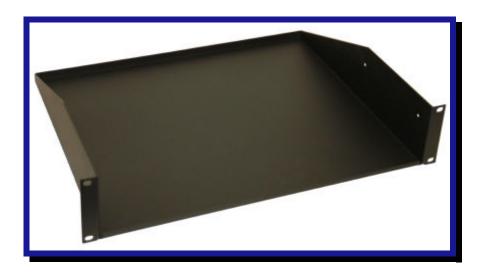

## **FEATURES**

- Rack mountable equipment shelves
- Available in 2 RU and 3 RU sizes
- 16 gauge (.062) aluminum one piece assembly
- Front and rear lip for increased strength and safety
- Finished in black textured powder coat

The RCI Custom Products **RS** Rack Mount Equipment Shelves are designed to mount in any standard EIA equipment cabinet. The units can be ordered in two or three rack spaces.

The shelves are manufactured from .062 (16 gauge) aluminum. These one piece assemblies offer additional strength over conventional steel shelves as a result of the heavy gauge aluminum material, the one piece fabrication process and the 1/2" lip on the front and back of the shelf.

The RS Series shelves are finished in a black textured powder coat.

| P/N | Description                                                            |
|-----|------------------------------------------------------------------------|
| RS2 | 2 RU, 3 1/2" equipment rack shelf, aluminum, black texture powder coat |
| RS3 | 3 RU, 5 1/4" equipment rack shelf, aluminum, black texture powder coat |