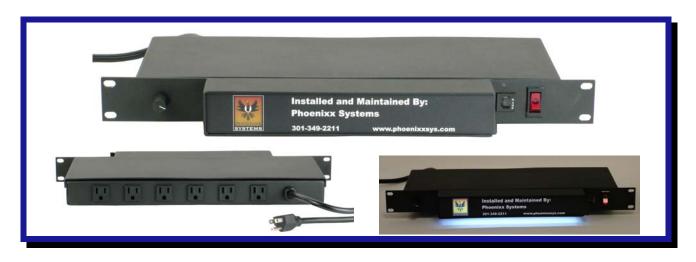

The RCI Custom Products **RLP615 Rack Mount Work Light** provides a functional solution for rack illumination, power distribution, and product branding. Using only one rack space, the RLP615 utilizes a powerful variable segmented LED assembly to provide dimmable front side rack illumination. The rear panel provides 6 vertically oriented AC outlets that are separate from the work light, and switchable from the front panel. Customize the RLP615 work light assembly by having your company name and logo or other project identifying information printed on a translucent replaceable membrane panel loaded at the front of the light hood. Standard with attractive black powder coat finish.

## A & E SPECIFICATION

The rack mount work light shall be the RCI Custom Products Model RLP615. Unit shall be 1.75" tall and conform to standard EIA 19" rack mounting. Assembly shall be made of powder coat black aluminum and be complete with aluminum lamp hood, cool operating LED assembly. Unit shall include six (6) switchable grounded AC outlets on the rear and front mounted circuit breaker and dimmer.