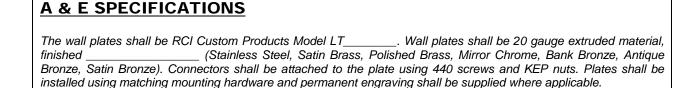

LT Series plates are available in both standard and custom configurations. Each plate is individually assembled and engraved as specified, and comes complete with matching mounting hardware. The steel pre-stamped assemblies are individually assembled and engraved as specified. Plates are offered in a variety of finishes including; Stainless Steel, Satin Brass, Polished Brass, Mirror Chrome, Bank Bronze, Antique Bronze and Satin Bronze.

### **LT Series**

Stamped Wall Plates

LT308-2

**FINISH SELECTION:** Replace suffix "xx" with finish; "BZ" (Bank Bronze), "MC" (Mirror Chrome), "PB" (Polished Brass), "SB" (Satin Brass), "ST" (Stainless Steel), "AZ" (Antique Statuary Bronze), "SZ" (Satin Bronze)