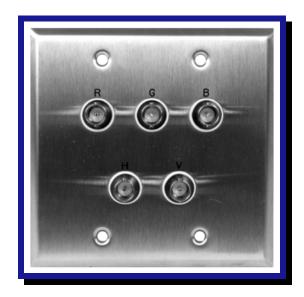

## LT Series Stamped Wall Plates

LT308-2

### **LT Series**

Stamped Wall Plates

LT308-2

**FINISH SELECTION:** Replace suffix "xx" with finish; "BZ" (Bank Bronze), "MC" (Mirror Chrome), "PB" (Polished Brass), "SB" (Satin Brass), "ST" (Stainless Steel), "AZ" (Antique Statuary Bronze), "SZ" (Satin Bronze)