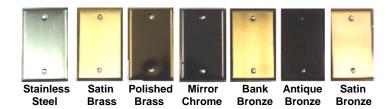

LT Series plates are available in both standard and custom configurations. Each plate is individually assembled and engraved as specified, and comes complete with matching mounting hardware. The steel pre-stamped assemblies are individually assembled and engraved as specified. Plates are offered in a variety of finishes including; Stainless Steel, Satin Brass, Polished Brass, Mirror Chrome, Bank Bronze, Antique Bronze and Satin Bronze.

### **LT Series**

Stamped Wall Plates

LT308-2

**FINISH SELECTION:** Replace suffix "xx" with finish; "BZ" (Bank Bronze), "MC" (Mirror Chrome), "PB" (Polished Brass), "SB" (Satin Brass), "ST" (Stainless Steel), "AZ" (Antique Statuary Bronze), "SZ" (Satin Bronze)