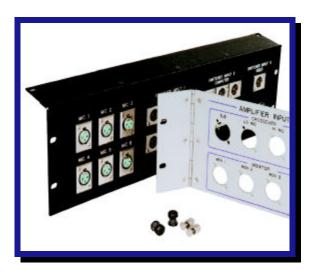

The RCI Custom Products **HP Series** Rack Mount Hinged Panels are designed to mount in any standard EIA equipment cabinet. Units are made of 1/8" (11 gauge) aluminum and come standard in either black or clear anodized finish (custom colors available). Base size for both H & V models is 2RU, with 1 RU usable area available on the horizontal panel, 2 RU on the vertical. Additional RU may be added in 1 space (1.75") increments. Easy to turn thumb screws (model **TS-1**) are available separately.

Customize the HP Series panels with virtually any connector configuration, engraving, logo graphics or project identifying information.

| P/N              | Description                                                                                   |
|------------------|-----------------------------------------------------------------------------------------------|
| Horizontal Panel |                                                                                               |
| HH               | 2 RU, horizontally hinged panel. (thumb screws not included)                                  |
| XH               | 1 RU additional rack space for HH panel (replace "X" with rack space needs; 1H, 2H, 3H, etc.) |
| Vertical Panel   |                                                                                               |
| VH               | 2 RU, vertically hinged panel (thumb screws not included)                                     |
| XV               | 1 RU additional rack space for VH panel (replace "X" with rack space needs; 1V, 2V, 3V, etc.) |